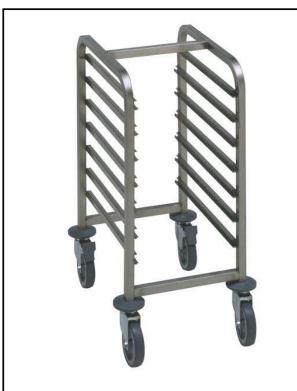

#### Item No.

Constructed in 304 AISI stainless steel. Framework in square 25x25mm tubing, completely welded. The C-shaped "non-tip" runners, with upturn at each end, can accommodate GN containers 1/1, 1/2 and 1/3. N. 4 swivelling castors, two with brakes, mm125 in diameter, fitted with plastic bumpers.

#### Main Features

- Framework in square 25x25 mm tubing, completely welded.
- Equipped with C-shaped "non-tip" runners, with upturn at each end.
- Accomodates 1/1 GN containers.
- 4 pivoting Ø 125 mm wheels, 2 of which with brakes, fitted with plastic bumpers

#### Construction

• Constructed entirely in 304 AISI stainless steel.

APPROVAL:

## **Key Information:**

External dimensions, Width:

361252 (CTR71)452 mmExternal dimensions, Depth:617 mmExternal dimensions, Height:830 mmWheel material:Zinc platedWheel diameter:Ø 125Net weight:13 kg

Service Trolleys 7 GN 1/1 Container Trolley